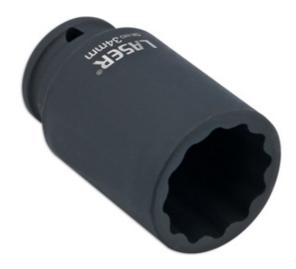

## **Hub Nut Socket 1/2"D 34mm**

A 34mm, deep impact socket with a Bi-Hex (12pt) profile, is equivalent to VW Group OEM Part No. T50019 for use on rear hub axle nuts on the Volkswagen Amarok and Tiguan models. Manufactured from chrome molybdenum with a black phosphate finish, offering improved corrosion resistance, together with a drilled collar to accept retaining pin or detent ball.

## **Additional Information**

- Size: 34mm x 1/2"D.
- · Bi-Hex (12pt) profile.
- Length 78mm, internal depth: 57mm, external diameter: 48mm.
- Equivalent to VAG OEM T50019. For use on Volkswagen Amarok (2011 onwards) & Tiguan.
- · Manufactured from impact quality chrome molybdenum with a black phosphate finish.